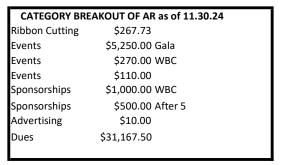

## **ACCOUNTS RECEIVEABLE REPORT AS OF 11.30.24**

|                |               |      |                   |                   |                     |                  |               |             | % Paid to |                     |
|----------------|---------------|------|-------------------|-------------------|---------------------|------------------|---------------|-------------|-----------|---------------------|
|                |               |      | # Unpaid          | Value of          | a 11: /a            |                  | Unpaid        |             | Renewals  |                     |
| Date Generated | Renewal Month | Sent | Invoices          | Renewals          | Credits/Drops       | Updated Value    | Balance       | Amt Paid    | Sent      | =                   |
| 12.5.22        | Jan-23        | 33   | 0                 | \$8,320.00        | (\$3,075.00)        | \$5,245.00       | \$0.00        | \$5,245.00  | 63%       |                     |
| 1.3.23         | Feb-23        | 37   | 0                 | \$11,330.00       | (\$3,375.00)        | \$7,955.00       | \$0.00        | \$7,955.00  | 70%       |                     |
| 2.2.23         | Mar-23        | 35   | 0                 | \$8,882.50        | (\$1,255.00)        | \$7,627.50       | \$0.00        | \$7,627.50  | 86%       |                     |
| 3.2.23         | Apr-23        | 20   | 0                 | \$6,435.00        | (\$590.00)          | \$5,845.00       | \$0.00        | \$5,845.00  | 91%       |                     |
| 4.3.23         | May-23        | 28   | 0                 | \$7,575.00        | (\$2,350.00)        | \$5,225.00       | \$0.00        | \$5,225.00  | 69%       |                     |
| 5.1.23         | Jun-23        | 18   | 0                 | \$5,060.00        | (\$1,345.00)        | \$3,715.00       | \$0.00        | \$3,715.00  | 73%       |                     |
| 5.8.23         | Jul-23        | 11   | 0                 | \$2,490.00        | (\$655.00)          | \$1,835.00       | \$0.00        | \$1,835.00  | 74%       |                     |
| 7.3.23         | Aug-23        | 33   | 0                 | \$8,730.00        | (\$1,225.00)        | \$7,505.00       | \$0.00        | \$7,505.00  | 86%       |                     |
| 8.1.23         | Sep-23        | 20   | 0                 | \$6,182.50        | (\$2,350.00)        | \$3,832.50       | \$0.00        | \$3,832.50  | 62%       |                     |
| 9.2.23         | Oct-23        | 33   | 0                 | \$9,185.00        | (\$2,105.00)        | \$7,080.00       | \$0.00        | \$7,080.00  | 77%       |                     |
| 10.1.23        | Nov-23        | 22   | 0                 | \$5,975.00        | (\$345.00)          | \$5,630.00       | \$0.00        | \$5,630.00  | 94%       |                     |
| 11.3.23        | Dec-23        | 57   | 0                 | \$22,250.00       | <u>(\$4,070.00)</u> | \$18,180.00      | <u>\$0.00</u> | \$18,180.00 | 82%       |                     |
|                |               |      | 2023 TOTAL        | \$102,415.00      | (\$22,740.00)       | AR 2023 Dues     | \$0.00        |             | 77%       | 2023 Average % Paid |
|                |               |      |                   |                   |                     |                  |               |             |           |                     |
| 12.1.23        | Jan-24        | 31   | 0                 | \$7,180.00        | (\$2,740.00)        | \$4,440.00       | \$0.00        | \$4,440.00  | 62%       |                     |
| 1.2.24         | Feb-24        | 34   | 1                 | \$12,355.00       | (\$2,763.00)        | \$9,592.00       | \$1,237.50    | \$8,354.50  | 68%       |                     |
| 2.1.24         | Mar-24        | 42   | 0                 | \$12,614.25       | (\$3,993.00)        | \$8,621.25       | \$0.00        | \$8,621.25  | 68%       |                     |
| 3.1.24         | Apr-24        | 27   | 4                 | \$8,815.00        | (\$539.00)          | \$8,276.00       | \$1,703.50    | \$6,572.50  | 75%       |                     |
| 4.1.24         | May-24        | 33   | 5                 | \$10,257.50       | (\$2,836.00)        | \$7,421.50       | \$1,584.00    | \$5,837.50  | 57%       |                     |
| 5.1.24         | Jun-24        | 18   | 6                 | \$5,458.00        | \$0.00              | \$5,458.00       | \$1,547.50    | \$3,910.50  | 72%       |                     |
| 6.3.24         | Jul-24        | 12   | 3                 | \$3,113.00        | \$0.00              | \$3,113.00       | \$1,045.00    | \$2,068.00  | 66%       |                     |
| 7.1.24         | Aug-24        | 33   | 9                 | \$9,861.50        | \$0.00              | \$9,861.50       | \$2,684.00    | \$7,177.50  | 73%       |                     |
| 8.2.24         | Sep-24        | 15   | 7                 | \$4,485.25        | \$0.00              | \$4,485.25       | \$2,293.50    | \$2,191.75  | 49%       |                     |
| 9.3.24         | Oct-24        | 29   | 13                | \$9,097.00        | (\$269.50)          | \$8,827.50       | \$4,196.50    | \$4,631.00  | 51%       |                     |
| 10.1.24        | Nov-24        | 26   | 14                | \$7,577.00        | \$0.00              | \$7,577.00       | \$3,034.00    | \$4,543.00  | 60%       |                     |
| 11.4.24        | Dec-24        | 49   | 30                | \$21,747.00       | <u>(\$1,507.00)</u> | \$20,240.00      | \$11,842.00   | \$8,398.00  | 39%       |                     |
|                |               |      | <b>2024 TOTAL</b> | \$112,560.50      | (\$14,647.50)       | AR 11.30.24 Dues |               |             | 62%       | 2024 Average % Paid |
| 12.2.24        | Jan-25        | 25   | 24                | <u>\$5,764.00</u> | <u>\$0.00</u>       | \$5,764.00       | \$5,764.00    | \$0.00      | 0%        |                     |
|                |               |      | <b>2025 TOTAL</b> | \$5,764.00        | \$0.00              |                  |               |             |           |                     |