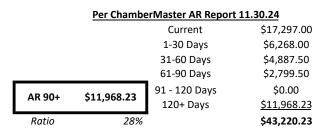

## **ACCOUNTS RECEIVEABLE REPORT AS OF 11.30.24**

|                |               |      |                   |                   |                     |                  |               |             | % Paid to |                     |
|----------------|---------------|------|-------------------|-------------------|---------------------|------------------|---------------|-------------|-----------|---------------------|
|                |               |      | # Unpaid          | Value of          | a 11: /a            |                  | Unpaid        |             | Renewals  |                     |
| Date Generated | Renewal Month | Sent | Invoices          | Renewals          | Credits/Drops       | Updated Value    | Balance       | Amt Paid    | Sent      | =                   |
| 12.5.22        | Jan-23        | 33   | 0                 | \$8,320.00        | (\$3,075.00)        | \$5,245.00       | \$0.00        | \$5,245.00  | 63%       |                     |
| 1.3.23         | Feb-23        | 37   | 0                 | \$11,330.00       | (\$3,375.00)        | \$7,955.00       | \$0.00        | \$7,955.00  | 70%       |                     |
| 2.2.23         | Mar-23        | 35   | 0                 | \$8,882.50        | (\$1,255.00)        | \$7,627.50       | \$0.00        | \$7,627.50  | 86%       |                     |
| 3.2.23         | Apr-23        | 20   | 0                 | \$6,435.00        | (\$590.00)          | \$5,845.00       | \$0.00        | \$5,845.00  | 91%       |                     |
| 4.3.23         | May-23        | 28   | 0                 | \$7,575.00        | (\$2,350.00)        | \$5,225.00       | \$0.00        | \$5,225.00  | 69%       |                     |
| 5.1.23         | Jun-23        | 18   | 0                 | \$5,060.00        | (\$1,345.00)        | \$3,715.00       | \$0.00        | \$3,715.00  | 73%       |                     |
| 5.8.23         | Jul-23        | 11   | 0                 | \$2,490.00        | (\$655.00)          | \$1,835.00       | \$0.00        | \$1,835.00  | 74%       |                     |
| 7.3.23         | Aug-23        | 33   | 0                 | \$8,730.00        | (\$1,225.00)        | \$7,505.00       | \$0.00        | \$7,505.00  | 86%       |                     |
| 8.1.23         | Sep-23        | 20   | 0                 | \$6,182.50        | (\$2,350.00)        | \$3,832.50       | \$0.00        | \$3,832.50  | 62%       |                     |
| 9.2.23         | Oct-23        | 33   | 0                 | \$9,185.00        | (\$2,105.00)        | \$7,080.00       | \$0.00        | \$7,080.00  | 77%       |                     |
| 10.1.23        | Nov-23        | 22   | 0                 | \$5,975.00        | (\$345.00)          | \$5,630.00       | \$0.00        | \$5,630.00  | 94%       |                     |
| 11.3.23        | Dec-23        | 57   | 0                 | \$22,250.00       | <u>(\$4,070.00)</u> | \$18,180.00      | <u>\$0.00</u> | \$18,180.00 | 82%       |                     |
|                |               |      | 2023 TOTAL        | \$102,415.00      | (\$22,740.00)       | AR 2023 Dues     | \$0.00        |             | 77%       | 2023 Average % Paid |
|                |               |      |                   |                   |                     |                  |               |             |           |                     |
| 12.1.23        | Jan-24        | 31   | 0                 | \$7,180.00        | (\$2,740.00)        | \$4,440.00       | \$0.00        | \$4,440.00  | 62%       |                     |
| 1.2.24         | Feb-24        | 34   | 1                 | \$12,355.00       | (\$2,763.00)        | \$9,592.00       | \$1,237.50    | \$8,354.50  | 68%       |                     |
| 2.1.24         | Mar-24        | 42   | 0                 | \$12,614.25       | (\$3,993.00)        | \$8,621.25       | \$0.00        | \$8,621.25  | 68%       |                     |
| 3.1.24         | Apr-24        | 27   | 4                 | \$8,815.00        | (\$539.00)          | \$8,276.00       | \$1,703.50    | \$6,572.50  | 75%       |                     |
| 4.1.24         | May-24        | 33   | 5                 | \$10,257.50       | (\$2,836.00)        | \$7,421.50       | \$1,584.00    | \$5,837.50  | 57%       |                     |
| 5.1.24         | Jun-24        | 18   | 6                 | \$5,458.00        | \$0.00              | \$5,458.00       | \$1,547.50    | \$3,910.50  | 72%       |                     |
| 6.3.24         | Jul-24        | 12   | 3                 | \$3,113.00        | \$0.00              | \$3,113.00       | \$1,045.00    | \$2,068.00  | 66%       |                     |
| 7.1.24         | Aug-24        | 33   | 9                 | \$9,861.50        | \$0.00              | \$9,861.50       | \$2,684.00    | \$7,177.50  | 73%       |                     |
| 8.2.24         | Sep-24        | 15   | 7                 | \$4,485.25        | \$0.00              | \$4,485.25       | \$2,293.50    | \$2,191.75  | 49%       |                     |
| 9.3.24         | Oct-24        | 29   | 13                | \$9,097.00        | (\$269.50)          | \$8,827.50       | \$4,196.50    | \$4,631.00  | 51%       |                     |
| 10.1.24        | Nov-24        | 26   | 14                | \$7,577.00        | \$0.00              | \$7,577.00       | \$3,034.00    | \$4,543.00  | 60%       |                     |
| 11.4.24        | Dec-24        | 49   | 30                | \$21,747.00       | <u>(\$1,507.00)</u> | \$20,240.00      | \$11,842.00   | \$8,398.00  | 39%       |                     |
|                |               |      | <b>2024 TOTAL</b> | \$112,560.50      | (\$14,647.50)       | AR 11.30.24 Dues |               |             | 62%       | 2024 Average % Paid |
| 12.2.24        | Jan-25        | 25   | 24                | <u>\$5,764.00</u> | <u>\$0.00</u>       | \$5,764.00       | \$5,764.00    | \$0.00      | 0%        |                     |
|                |               |      | <b>2025 TOTAL</b> | \$5,764.00        | \$0.00              |                  |               |             |           |                     |