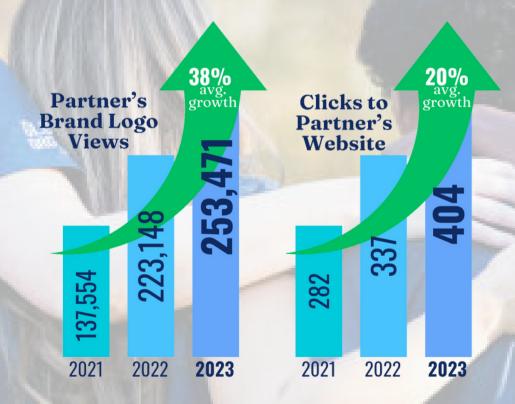

Although each Partnership is designed to address the needs of different types of businesses, there are some elements that remain consistent throughout. Each Partnership will come with your company logo and website link displayed on specific pages throughout our website. Below is a snapshot of the impact these "banner ads" have produced over the years.

### 2023 Performance

Below lists the number of impressions of the 2023 Investing Partners received as well as the average number of impressions per month

Total Number of Impressions Average Impressions per Month

68,678

174

#### 2023 Performance

Below lists the number of impressions the 2023 Community Partners received along with the average number of impressions per month

Total Number of Impressions

Average Impressions per Month

41,523

103

### 2023 Performance

Below lists the number of impressions all 2023 Investing Partners received as well as the average number of impressions per month

Total Number of Impressions Average Impressions per Month

31,258

**78** 